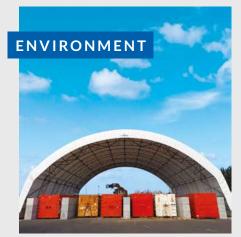

# SHELTERALL® CONCEPT

SHELTERALL® is a metal-textile construction that is modular and quick to assemble. It meets the storage and shelter needs of professionals in the Industry, Building & Construction, Environment and Local Authority sectors.

## A WIDE PRODUCT RANGE FOR EVERY APPLICATIONS

Our polyethylene coated canvas coverings offer mechanical strength against climatic conditions. Waterproof and UV-protected, they are guaranteed for  $10 \, \text{years}^*$ .