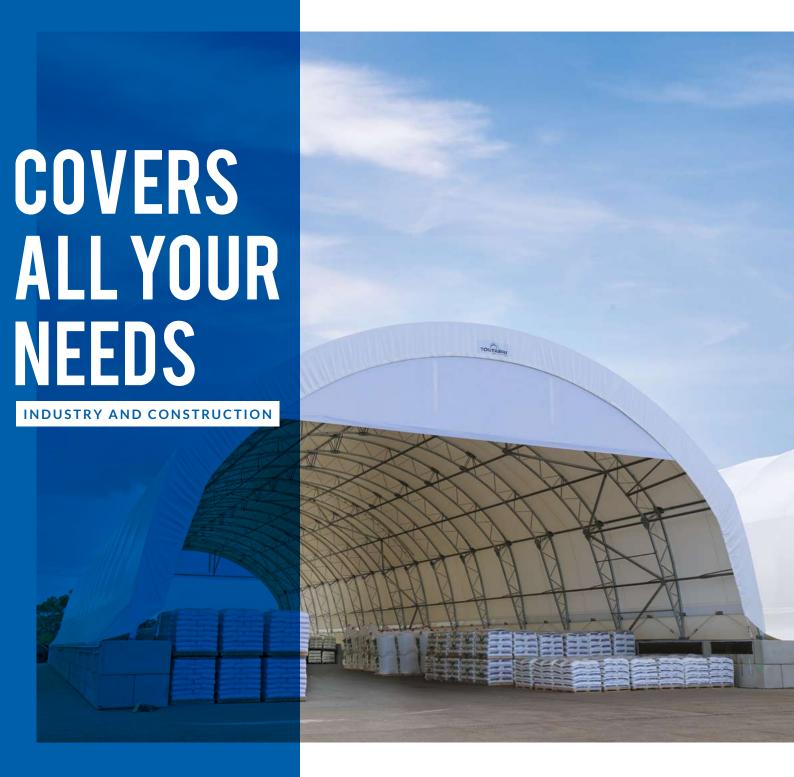

# SHELTERALL® CONCEPT

SHELTERALL® is a metal-textile construction that is modular and quick to assemble. It meets the storage and shelter needs of professionals in the Industry, Building & Construction, Environment and Local Authority sectors.

## A WIDE PRODUCT RANGE FOR EVERY APPLICATIONS

Our polyethylene coated canvas coverings offer mechanical strength against climatic conditions. Waterproof and UV-protected, they are guaranteed for  $10 \, \text{years}^*$ .