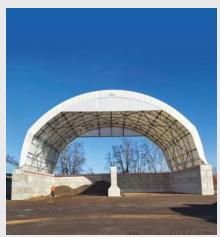

# SHELTERALL® CONCEPT

SHELTERALL® is a metal-textile construction that is modular and quick to assemble. It meets the storage and shelter needs of professionals in the Industry, Building & Construction, Environment and Local Authority sectors.

It expertise has enabled it to develop for 20 years in other activities that have become essential for the group, such as storage solutions represented by the SHELTERALL® (storage shelters) and TOUTABLOC® (concrete block walls and huts) brands.