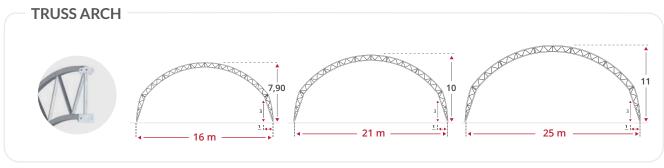

# SHELTERALL® CONCEPT

SHELTERALL® is a metal-textile construction that is modular and quick to assemble. It meets the storage and shelter needs of professionals in the Industry, Building & Construction, Environment and Local Authority sectors.











## A WIDE PRODUCT RANGE FOR EVERY APPLICATIONS

























Our polyethylene coated canvas coverings offer mechanical strength against climatic conditions. Waterproof and UV-protected, they are guaranteed for  $10 \, \text{years}^*$ .

Available colours: White Beige Green/white Grey/white

## **KEY OPTIONS**







# \*See General Terms and Conditions of Sale

### **CERTIFICATIONS**

Shelterall® is designed and manufactured according to the highest standards and regulations. We have chosen renowned certification bodies to ensure guaranteed quality for our customers. Every Shelterall® is designed according to the Building Eurocodes standards in partnership with regulatory bodies in France and abroad. Our ISO 9001 continual improvement approach strengthens our development and innovation so that we can better meet our customers' needs.