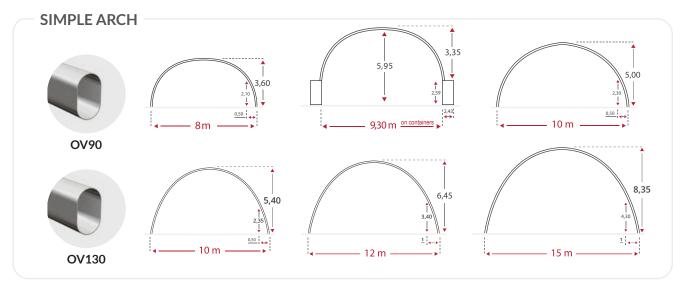

# SHELTERALL® CONCEPT

SHELTERALL® is a metal-textile construction that is modular and quick to assemble. It meets the storage and shelter needs of professionals in the Industry, Building & Construction, Environment and Local Authority sectors.











## A WIDE PRODUCT RANGE FOR EVERY APPLICATIONS

























Our polyethylene coated canvas coverings offer mechanical strength against climatic conditions. Waterproof and UV-protected, they are guaranteed for  $10 \, \text{years}^*$ .

Available colours: White Beige Green/white Grey/white

## **KEY OPTIONS**







# \*See General Terms and Conditions of Sale

### **CERTIFICATIONS**

Shelterall® is designed and manufactured according to the highest standards and regulations. We have chosen renowned certification bodies to ensure guaranteed quality for our customers. Every Shelterall® is designed according to the Building Eurocodes standards in partnership with regulatory bodies in France and abroad. Our ISO 9001 continual improvement approach strengthens our development and innovation so that we can better meet our customers' needs.