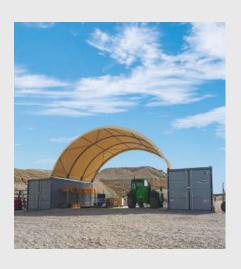

# SHELTERALL® CONCEPT

SHELTERALL® is a metal-textile construction that is modular and quick to assemble. It meets the storage and shelter needs of professionals in the Industry, Building & Construction, Environment and Local Authority sectors.

## A WIDE PRODUCT RANGE FOR EVERY APPLICATIONS

Our polyethylene coated canvas coverings offer mechanical strength against climatic conditions. Waterproof and UV-protected, they are guaranteed for  $10 \, \text{years}^*$ .