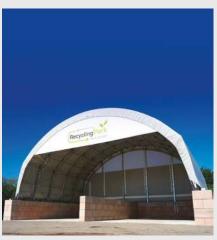

# SHELTERALL® CONCEPT

SHELTERALL® is a metal-textile construction that is modular and quick to assemble. It meets the storage and shelter needs of professionals in the Industry, Building & Construction, Environment and Local Authority sectors.

## A WIDE PRODUCT RANGE FOR EVERY APPLICATIONS

Our polyethylene coated canvas coverings offer mechanical strength against climatic conditions. Waterproof and UV-protected, they are guaranteed for  $10 \, \text{years}^*$ .