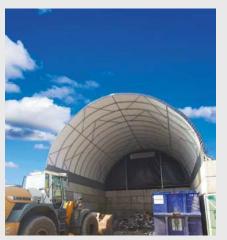

# SHELTERALL® CONCEPT

SHELTERALL® is a metal-textile construction that is modular and quick to assemble. It meets the storage and shelter needs of professionals in the Industry, Building & Construction, Environment and Local Authority sectors.

## A WIDE PRODUCT RANGE FOR EVERY APPLICATIONS

Our polyethylene coated canvas coverings offer mechanical strength against climatic conditions. Waterproof and UV-protected, they are guaranteed for  $10 \, \text{years}^*$ .