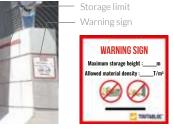

SHELTERALL<sup>®</sup> complies with Eurocode EN1990 standards used for designing traditional buildings.

We offer signage on site for the correct use of our products.