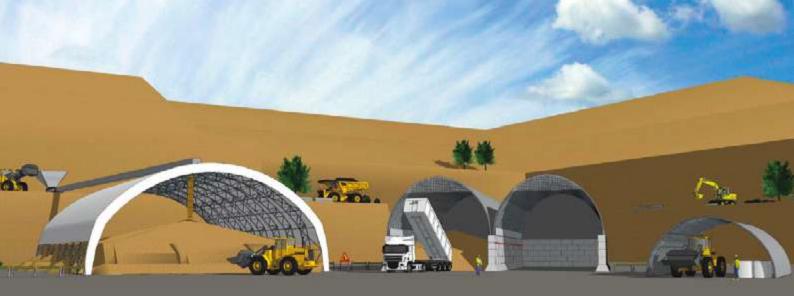

## COVERS ALEXAL AL

- Bulk storage
- Big-bag
- Machinery
- Worksite

Available across the whole SHELTERALL® range from 8 to 25 m widths and up to 15 m in height assembled on walls.

## **SHELTERALL® BUILDING & CONSTRUCTION**

SHELTERALL<sup>®</sup>, with a modular and cost-effective metal-textile construction, meets your storage needs in quarries, asphalt and concrete plants as well as on worksites.

For bulk storage, it will help you to improve your productivity:

- Reduced humidity
- Consistent quality of materials elimination of mixing risks
- Reduction of dust better stock rotation

On your worksites, it will allow you to **shelter your machines** and big bags, and **improve the working conditions of your employees.** 