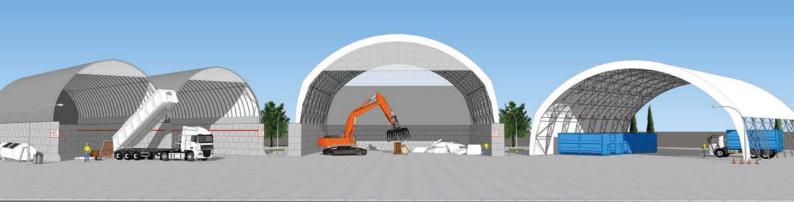

## COVERS ALLYOUR NEEDS

ENVIRONMENT

- Storage of waste
- Eco-friendly furni
- ture
- Wood
- Contaminated soil
- Waste sorting

0.00

Available across the whole Shelterall<sup>®</sup> range from 8 to 25 m widths and up to 15 m in height assembled on walls.

Our shelters can be erected on concrete block walls offering a **removable solution**, ideal for all your bulk storage such as:

- Eco-friendly furniture/paper/cardboard
- Contaminated soil/clinker/scrap metal
- Recycled wood

Once erected on the ground, the SHELTERALL® solution **creates large sorting spaces.** Its height and its completely free arch can accommodate power shovels without any risk.

SHELTERALL® complies with the EN1990 Eurocode standards used for designing traditional buildings.