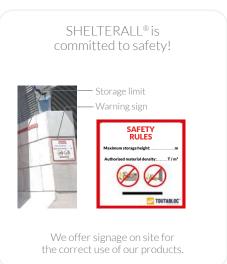

Once erected on the ground, the SHELTERALL® solution **creates large sorting spaces.** Its height and its completely free arch can accommodate power shovels without any risk.

SHELTERALL® complies with the EN1990 Eurocode standards used for designing traditional buildings.