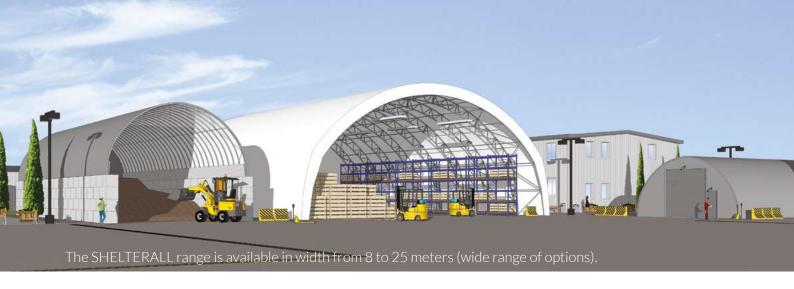

Our assembly teams will work safely on your sites in accordance with your prevention plan.

The Shelterall® is the optimal storage solution for your industrial products:

- Ground storage (more than 2m Heigth less than 0.5m fron inner wall)
- On racks: 100% usable capacity
- Bulk goods: unloading height up to 15m
- Maintenance workshop: enclosed and/or isolated (optional)