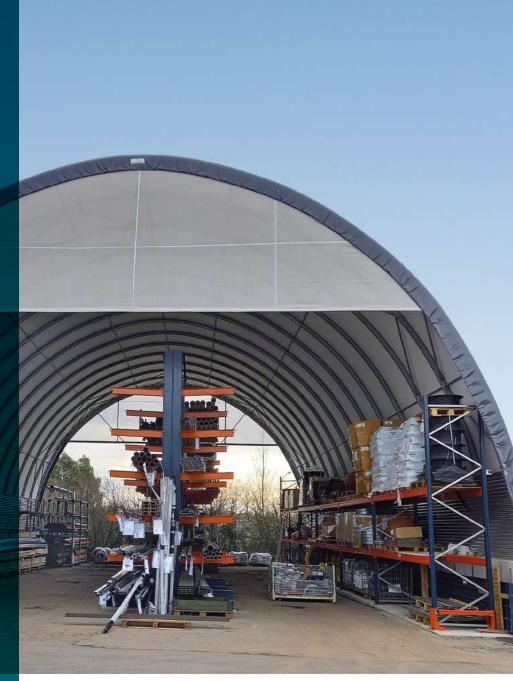

## SHELTERALL® INDUSTRY

The SHELTERALL®, with its modular metal-textile construction, meets your short- and longterm industrial storage needs.

It complies with Eurocode EN1990 standards used for designing traditionalbuildings, and offers a sustainable alternative to conventional modular constructions.

Our assembly teams will work safely on your sites in accordance with your prevention plan.

The Shelterall® is the optimal storage solution for your industrial products:

- Ground storage (more than 2m Heigth less than 0.5m fron inner wall)
- On racks: 100% usable capacity
- Bulk goods: unloading height up to 15m
- Maintenance workshop: enclosed and/or isolated (optional)