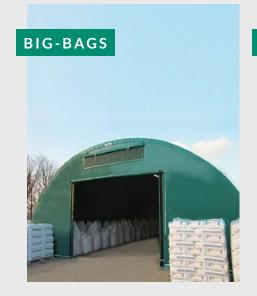

# A WIDE PRODUCT RANGE FOR EVERY APPLICATIONS



















### **Optimised volumes**

Width varying from  $4.5\,\mathrm{m}$  to  $25\,\mathrm{m}$ . The bend of the Shelterall® arches provides an easy movement around the sides.

### **Adaptable**

Shelterall® is quick to assemble and dismantle thanks to its assembly system. The simple arch range is designed for an anchoring system without foundation.





# **CUSTOM MADE OPTIONS**





SIDE PROTECTION



# See general sales conditions

### RICHEL TECHNOLOGY

The Shelterall® benefits from the technology and reliability of the Richel Group, the number one greenhouse manufacturer in Europe. Its design and manufacture are SOCOTEC approved. Its galvanised steel fram (as per the NF N 10346 Sendzimir method) complies with the European standard NF EN 13031-1. Its PVC coated tarpaulin benefits f