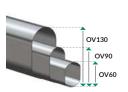

Evolution of sections of ovalized profiles

The weld-free cross assembly, patented by Richel (patent No. 2954960).

Richel clips to attach the tarpaulin and keep it tightly drawn.

The truss arch enlarge the spam width by optimizing material. The best technical choice for spams greater than 15m.