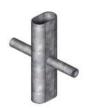

Evolution of sections of ovalized profiles

The weld-free cross assembly, patented by Richel (patent No. 2954960).

Richel clips to attach the tarpaulin and keep it tightly drawn.

The truss arch enlarge the spam width by optimizing material. The best technical choice for spams greater than 15m.