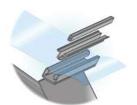

Evolution of sections of ovalized profiles

The weld-free cross assembly, patented by Richel (patent No. 2954960).

Richel clips to attach the tarpaulin and keep it tightly drawn.

The truss arch enlarge the spam width by optimizing material. The best technical choice for spams greater than 15m.