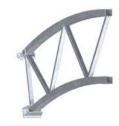

Evolution of sections of ovalized profiles

The weld-free cross assembly, patented by Richel (patent No. 2954960).

Richel clips to attach the tarpaulin and keep it tightly drawn.

The truss arch enlarge the spam width by optimizing material. The best technical choice for spams greater than 15m.