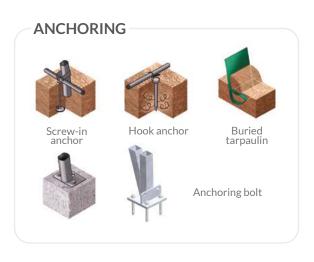

### **Adaptable**

Shelterall® is quick to assemble and dismantle thanks to its assembly system. The simple arch range is designed for an anchoring system without foundation.