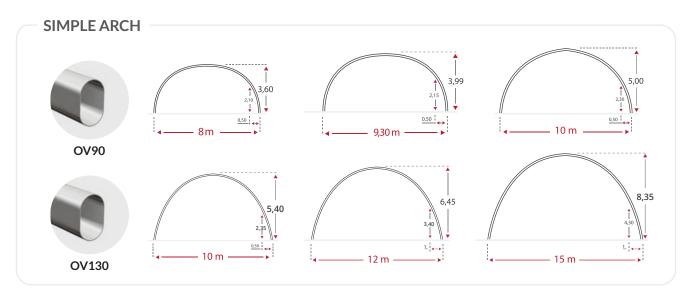

### **Optimised volumes**

Width varying from  $4.5\,\mathrm{m}$  to  $25\,\mathrm{m}$ . The bend of the Shelterall® arches provides an easy movement around the sides.

### **Adaptable**

Shelterall® is quick to assemble and dismantle thanks to its assembly system. The simple arch range is designed for an anchoring system without foundation.