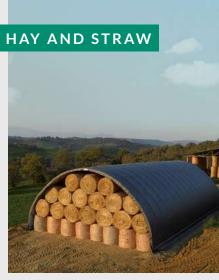

# A WIDE PRODUCT RANGE FOR EVERY APPLICATIONS



















### **Optimised volumes**

Width varying from  $4.5\,\mathrm{m}$  to  $25\,\mathrm{m}$ . The bend of the Shelterall® arches provides an easy movement around the sides.

### **Adaptable**

Shelterall® is quick to assemble and dismantle thanks to its assembly system. The simple arch range is designed for an anchoring system without foundation.





# **CUSTOM MADE OPTIONS**





SIDE PROTECTION



# See general sales conditions

### RICHEL TECHNOLOGY

The Shelterall® benefits from the technology and reliability of the Richel Group, the number one greenhouse manufacturer in Europe. Its design and manufacture are SOCOTEC approved. Its galvanised steel fram (as per the NF N 10346 Sendzimir method) complies with the European standard NF EN 13031-1. Its PVC coated tarpaulin benefi