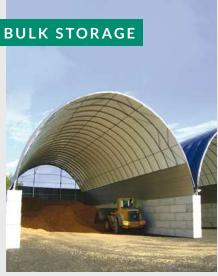

# A WIDE PRODUCT RANGE FOR EVERY APPLICATIONS



















### **Optimised volumes**

Width varying from  $4.5\,\mathrm{m}$  to  $25\,\mathrm{m}$ . The bend of the Shelterall® arches provides an easy movement around the sides.

### **Adaptable**

Shelterall® is quick to assemble and dismantle thanks to its assembly system. The simple arch range is designed for an anchoring system without foundation.





# **CUSTOM MADE OPTIONS**





SIDE PROTECTION



# See general sales conditions

### RICHEL TECHNOLOGY

The Shelterall® benefits from the technology and reliability of the Richel Group, the number one greenhouse manufacturer in Europe. Its design and manufacture are SOCOTEC approved. Its galvanised steel fram (as per the NF N 10346 Sendzimir method) complies with the European standard NF EN 13031-1. Its PVC coated tarpaulin benefits fro