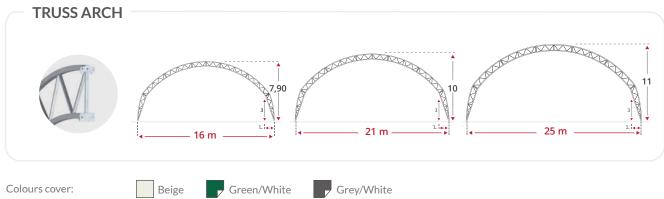

Evolution of sections of ovalized profiles

The weld-free cross assembly, patented by Richel (patent No. 2954960).

Richel clips to attach the tarpaulin and keep it tightly drawn.

The truss arch enlarge the spam width by optimizing material. The best technical choice for spams greater than 15m.