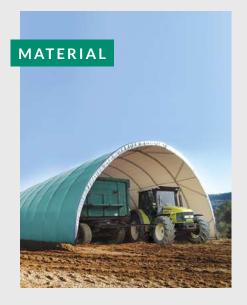

# A WIDE PRODUCT RANGE FOR EVERY APPLICATIONS



















### **Optimised volumes**

Width varying from  $4.5\,\mathrm{m}$  to  $25\,\mathrm{m}$ . The bend of the Shelterall® arches provides an easy movement around the sides.

### **Adaptable**

Shelterall® is quick to assemble and dismantle thanks to its assembly system. The simple arch range is designed for an anchoring system without foundation.





# **CUSTOM MADE OPTIONS**





SIDE PROTECTION



# See general sales conditions

### RICHEL TECHNOLOGY

The Shelterall® benefits from the technology and reliability of the Richel Group, the number one greenhouse manufacturer in Europe. Its design and manufacture are SOCOTEC approved. Its galvanised steel fram (as per the NF N 10346 Sendzimir method) complies with the European standard NF EN 13031-1. Its PVC coated tarpaulin benefits