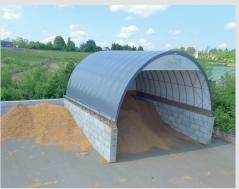

#### MATERIAL

CEREALS

**BIG-BAGS** 

**BULK STORAGE** 

FIREWOOD

CATTLE BREEDING

SHEEPFOLD

EQUESTRIAN

#### **Optimised volumes**

Width varying from 4.5 m to 25 m. The bend of the Shelterall® arches provides an easy movement around the sides.