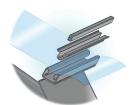

Evolution of sections of ovalized profiles

The weld-free cross assembly, patented by Richel (patent No. 2954960).

Richel clips to attach the tarpaulin and keep it tightly drawn.

The truss arch enlarge the spam width by optimizing material. The best technical choice for spams greater than 15m.