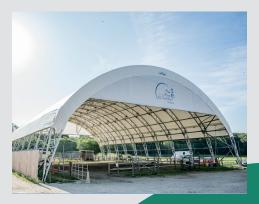

#### **Optimised volumes**

Width varying from 4.5 m to 25 m. The bend of the Shelterall® arches provides an easy movement around the sides.

#### **Adaptable**

Shelterall® is quick to assemble and dismantle thanks to its assembly system. The simple arch range is designed for an anchoring system without