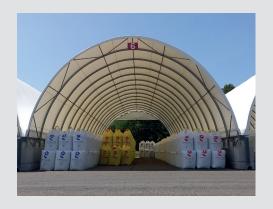

#### MATERIAL

CEREALS

**BIG-BAGS** 

**BULK STORAGE** 

FIREWOOD

CATTLE BREEDING

SHEEPFOLD

EQUESTRIAN

#### **Optimised volumes**

Width varying from 4.5 m to 25 m. The bend of the Shelterall® arches provides an easy movement around the sides.