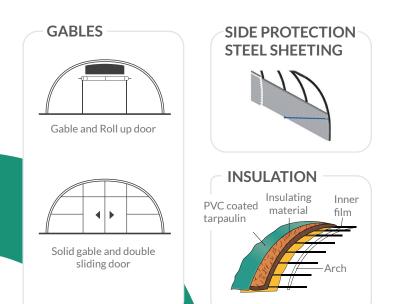

### RICHEL TECHNOLOGY

The Shelterall® benefits from the technology and reliability of the Richel Group, the number one greenhouse manufacturer in Europe. Its design and manufacture are SOCOTEC approved. Its galvanised steel fram (as per the NF N 10346 Sendzimir method) complies with the European standard NF EN 13031-1. Its PVC coated tarpaulin benefits from 10-year warranty\*.

Evolution of sections of ovalized profiles

The weld-free cross assembly, patented by Richel (patent No. 2954960).

Richel clips to attach the tarpaulin and keep it tightly drawn.

The truss arch enlarge the spam width by optimizing material. The best technical choice for spams greater than 15m.