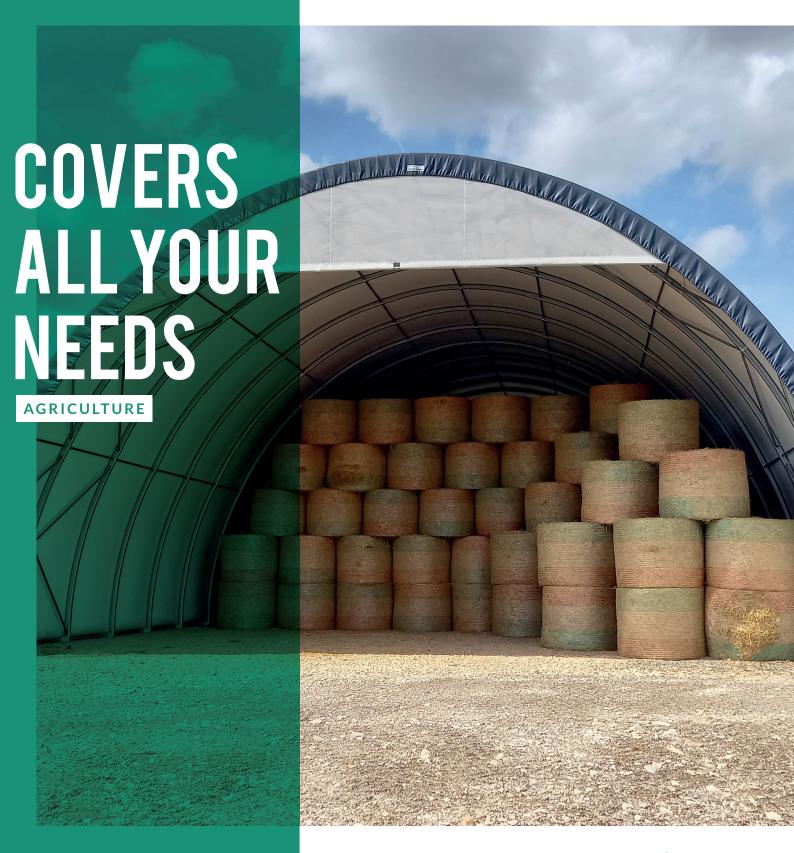

# A WIDE PRODUCT RANGE FOR EVERY APPLICATIONS

#### HAY AND STRAW



#### MATERIAL



CEREALS



**BIG-BAGS** 



**BULK STORAGE** 



FIREWOOD



CATTLE BREEDING



SHEEPFOLD



EQUESTRIAN



#### **Optimised volumes**

Width varying from 4.5 m to 25 m. The bend of the Shelterall® arches provides an easy movement around the sides.

#### **Adaptable**

Shelterall® is quick to assemble and dismantle thanks to its assembly system. The simple arch range is designed for an anchoring system without



### **CUSTOM MADE OPTIONS**

Beige

Colours cover:





### RICHEL TECHNOLOGY

The Shelterall® benefits from the technology and reliability of the Richel Group, the number one greenhouse manufacturer in Europe. Its design and manufacture are SOCOTEC approved. Its galvanised steel fram (as pe