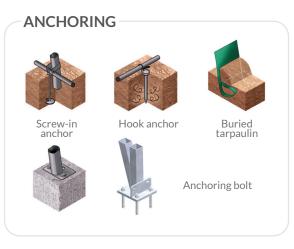

#### **Adaptable**

Shelterall® is quick to assemble and dismantle thanks to its assembly system. The simple arch range is designed for an anchoring system without