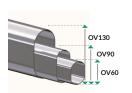

Evolution of sections of ovalized profiles

The weld-free cross assembly, patented by Richel (patent No. 2954960).

Richel clips to attach the tarpaulin and keep it tightly drawn.

The truss arch enlarge the spam width by optimizing material. The best technical choice for spams greater than 15m.