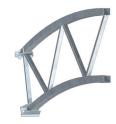

Evolution of sections of ovalized profiles

The weld-free cross assembly, patented by Richel (patent No. 2954960).

Richel clips to attach the tarpaulin and keep it tightly drawn.

The truss arch enlarge the spam width by optimizing material. The best technical choice for spams greater than 15m.