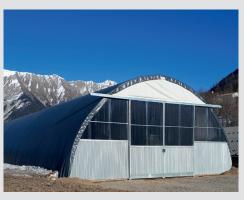

#### **Optimised volumes**

Width varying from 4.5 m to 25 m. The bend of the Shelterall® arches provides an easy movement around the sides.

#### **Adaptable**

Shelterall® is quick to assemble and dismantle thanks to its assembly system. The simple arch range is designed for an anchoring system without