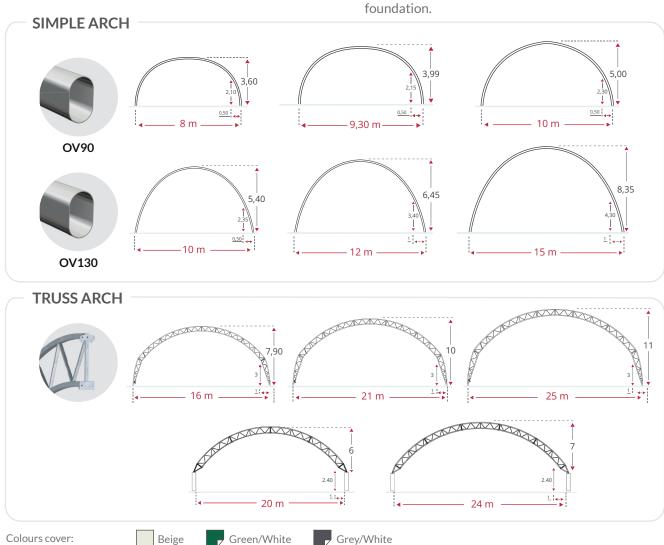

#### **Optimised volumes**

Width varying from 4.5 m to 25 m. The bend of the Shelterall® arches provides an easy movement around the sides.

### **CUSTOM MADE OPTIONS**

Beige

Colours cover:

Evolution of sections of ovalized profiles

The weld-free cross assembly, patented by Richel (patent No. 2954960).

Richel clips to attach the tarpaulin and keep it tightly drawn.

The truss arch enlarge the spam width by optimizing material. The best technical choice for spams greater than 15m.