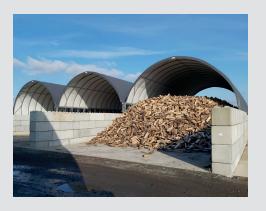

#### MATERIAL

CEREALS

**BIG-BAGS** 

**BULK STORAGE** 

FIREWOOD

CATTLE BREEDING

SHEEPFOLD

EQUESTRIAN

#### **Optimised volumes**

Width varying from 4.5 m to 25 m. The bend of the Shelterall® arches provides an easy movement around the sides.