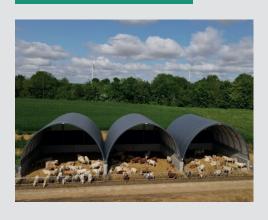

#### MATERIAL

CEREALS

**BIG-BAGS** 

**BULK STORAGE** 

FIREWOOD

CATTLE BREEDING

SHEEPFOLD

EQUESTRIAN

#### **Optimised volumes**

Width varying from 4.5 m to 25 m. The bend of the Shelterall® arches provides an easy movement around the sides.