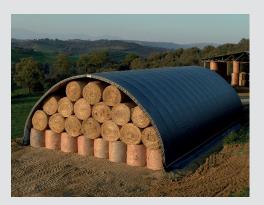

# A WIDE PRODUCT RANGE FOR EVERY APPLICATIONS

#### HAY AND STRAW



#### MATERIAL



CEREALS



**BIG-BAGS** 



**BULK STORAGE** 



FIREWOOD



CATTLE BREEDING



SHEEPFOLD



EQUESTRIAN



#### **Optimised volumes**

Width varying from 4.5 m to 25 m. The bend of the Shelterall® arches provides an easy movement around the sides.

#### **Adaptable**

Shelterall® is quick to assemble and dismantle thanks to its assembly system. The simple arch range is designed for an anchoring system without



### **CUSTOM MADE OPTIONS**

Beige

Colours cover:





### RICHEL TECHNOLOGY

The Shelterall® benefits from the technology and reliability of the Richel Group, the number one greenhouse manufacturer in Europe. Its design and manufacture are SOCOTEC approved. Its galvanised steel fram (as per the NF N 10346 Sendzimir method) complies with the European standard NF